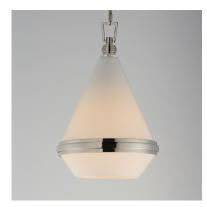

### **PRODUCT DESCRIPTION**

A glossy White glass shade, conical in form, is combined with sharp-lined bands of metal finished in your choice of Polished Nickel or Satin Brass to create a pyramid of softly diffused light. Squared off trapezoidal chain loops connect to squared chain links allowing for over ten feet of adjustment. Though modern with its angular form, this pendant applies traditional metalwork details to create a timeless piece perfect for over a kitchen island or bedside.