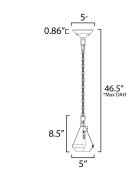

## **MEASUREMENTS**

DIMENSION : 5" L x 5" W x 8.5" H

MAX OAH : 46.5" OAH

CANOPY : 5" W x 0.86" H x 5" L

HANGING WEIGHT : 3.04 lb