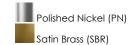

### **PRODUCT DESCRIPTION**

A glossy White glass shade, conical in form, is combined with sharp-lined bands of metal finished in your choice of Polished Nickel or Satin Brass to create a pyramid of softly diffused light. Squared off trapezoidal chain loops connect to squared chain links allowing for over ten feet of adjustment. Though modern with its angular form, this pendant applies traditional metalwork details to create a timeless piece perfect for over a kitchen island or bedside.

### **FINISHES OPTION**