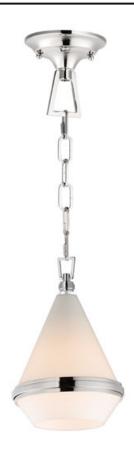

### **PRODUCT DESCRIPTION**

A glossy White glass shade, conical in form, is combined with sharp-lined bands of metal finished in your choice of Polished Nickel or Satin Brass to create a pyramid of softly diffused light. Squared off trapezoidal chain loops connect to squared chain links allowing for over ten feet of adjustment. Though modern with its angular form, this pendant applies traditional metalwork details to create a timeless piece perfect for over a kitchen island or bedside.