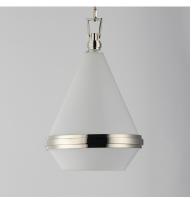

### **PRODUCT DESCRIPTION**

A glossy White glass shade, conical in form, is combined with sharp-lined bands of metal finished in your choice of Polished Nickel or Satin Brass to create a pyramid of softly diffused light. Squared off trapezoidal chain loops connect to squared chain links allowing for over ten feet of adjustment. Though modern with its angular form, this pendant applies traditional metalwork details to create a timeless piece perfect for over a kitchen island or bedside.